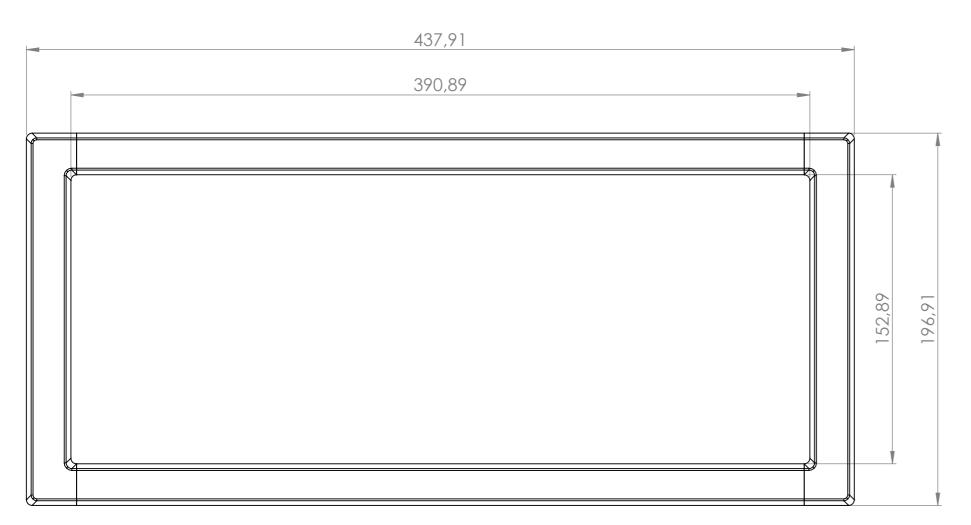

| All Dimensions are in mm          |                | DEBURR AND BREAK<br>SHARP EDGES              | SGM®                                            |                  |              |
|-----------------------------------|----------------|----------------------------------------------|-------------------------------------------------|------------------|--------------|
| TOLERANCE:                        |                | Last saved by: bar<br>24. juni 2021 14:42:39 | Copyright © SGM Light A/S. All rights reserved. |                  |              |
| MATERIAL:                         |                | TITLE:                                       |                                                 |                  |              |
| Material <not specified=""></not> |                |                                              |                                                 |                  |              |
| FINISH:                           |                |                                              |                                                 |                  |              |
|                                   |                |                                              |                                                 |                  |              |
|                                   |                |                                              |                                                 |                  |              |
|                                   |                | DWG NO.                                      |                                                 |                  |              |
|                                   |                | 3D Frame                                     |                                                 |                  |              |
| WEIGHT IN GRAMS: 192.09           | FIRST USED IN: | DO NOT SCALE DRAWING                         | G SCALE:1:2                                     | SHEET FORMAT: A3 | SHEET 1 OF 1 |
|                                   |                | -                                            |                                                 |                  |              |